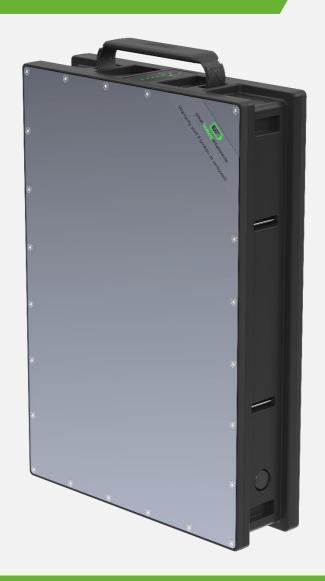

# **UniPower XL**

Your slide-in solution.

**POWER WHEREVER YOU WANT** 

### **UNIPOWER XL:**

VOLTAGE: 12 V, 24 V, 36 V, 48 V (51,7 V)

CAPACITY: max. 45 Ah (@51,7 V)

ENERGY: up to 2,326 Wh

POWER: Up to 4,000 W (60 A version); up to 5,300 W (90 A version)

DIMENSIONS: 391mm x 81 mm x 269 mm

WEIGHT: ~11.6 kg (60 A); ~12.2 kg (90 A)

SPECIALS:

- » Self finding plug-system integrated in frame
- » Smart cluster manager integrated into plug
- » Intelligent Battery-Management-System (BMS) with all safety functions
- » CAN-Bus
- » USB interface for service tool
- » SOC (State of Charge) display
- » 12 V for system demand (24 W)