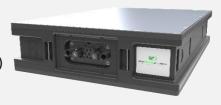

### **UNIPOWER XL:**

VOLTAGE: 12 V, 24 V, 36 V, 48 V (51,7 V)

CAPACITY: max. 45 Ah (@51,7 V)

ENERGY: up to 2,326 Wh

POWER: Up to 4,000 W (60 A version); up to 5,300 W (90 A version)

DIMENSIONS: 391mm x 81 mm x 269 mm

WEIGHT: ~11.6 kg (60 A); ~12.2 kg (90 A)

SPECIALS:

- » Self finding plug-system integrated in frame
- » Smart cluster manager integrated into plug
- » Intelligent Battery-Management-System (BMS) with all safety functions
- » CAN-Bus
- » USB interface for service tool
- » SOC (State of Charge) display
- » 12 V for system demand (24 W)