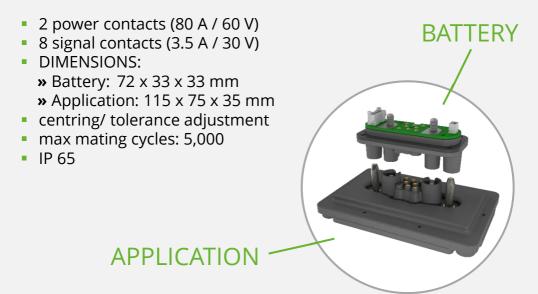

## **SMART CONNECTOR:**

The Smart Connector is developed for the usage with the UniPower Slide-in. It is a self plug-in designed to be used in battery applications (e-mobility, industrial...), and especially for the combination with our cluster manager SCSM.

YOUR SLIDE-IN SOLUTION.